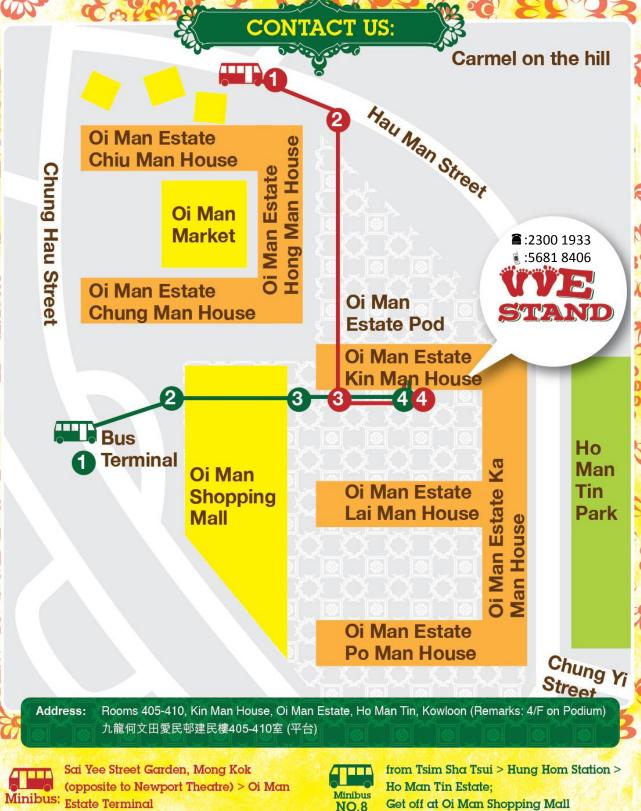

- 1. After you get off, walk up the street until you see the entrance of Oi Man Estate podium.
- 2. Pass through the podium basketball court and passage.
- 3. Turn left at the orange kiosk and go straight until you come to the yellow bench.
- 4. Turn left at the yellow bench, enter the passage, and you can reach the centre entrance.

Get off at Oi Man Shopping Mall

- 1. After you get off, cross the road and walk towards Oi Man Shopping Mall.
- 2. Enter the shopping mall, go straight till the end and take the elevator.
- 3. Choose floor"R", and turn right after you get out. Walk down the steps, turn right, and go into the passage.
- 4. Find the orange kiosk on the right-hand side, turn left at the orange kiosk and go straight until you come to the yellow bench. Turn left at the yellow bench, enter the passage, and you can reach the centre entrance.