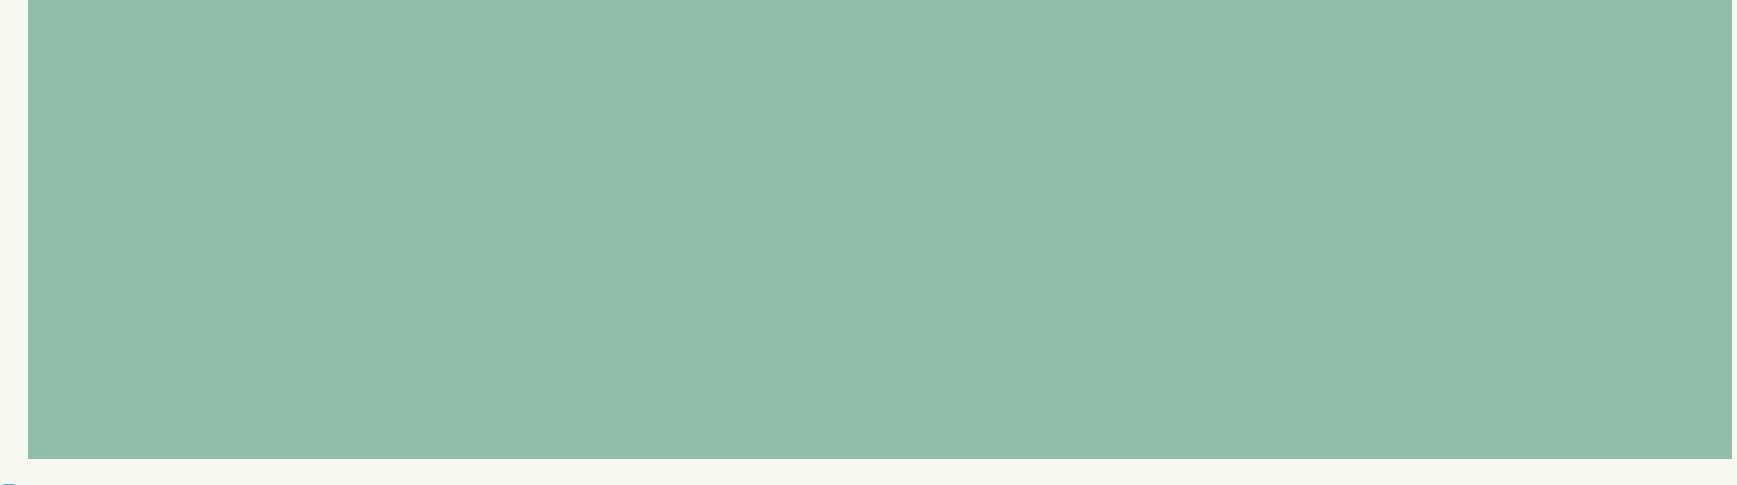

# 直接歧視 Direct Discrimination

- 一名輪椅使用者與親友到餐廳用膳
- 侍應看到輪椅使用者後,即揮手示意他們離開
- 他們看到店內仍有很多空座位,在已入座的親友堅持下,食店才肯為他們提供服務