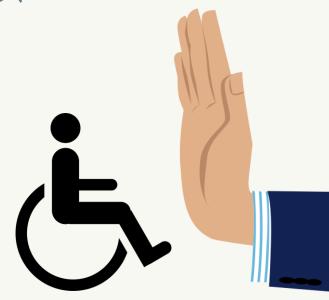

### 反歧視條例適用範疇

不論收費與否,基於某人的殘疾,

拒絕某人進入或使用公眾人士有權 進入或使用的任何處所

● 訂立歧視性的條款或條件

一。 拒絕某人使用公眾人士有權或獲容 許使用的任何設施

要求某人離開該等處所或停止使用該等設施