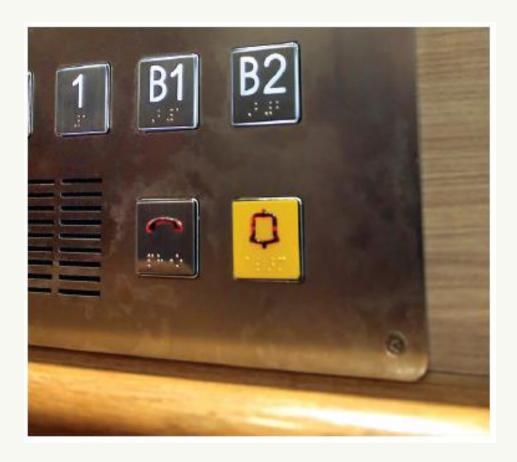

### 觸覺引路徑

升降機點字牌

圖片來源: Building and Construction Authority, Singapore https://www1.bca.gov.sg/docs/default-source/universaldesign/udguide2016.pdf?sfvrsn=1fdac12d\_2