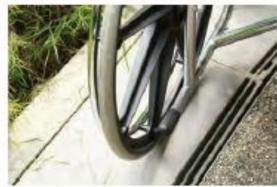

### 間接歧視 Indirect Discrimination

- 對所有人施加相同的條件或要求
- 結果相對地對某些群體產生不公平的影響:
- 而不能顯示施加該項條件是有理由支持的

### 例如:

• 商場入口設有梯級,令坐輪椅人士或需要其他步行輔助器具的人士難以內進

圖片來源:RSA animation for Symmetra https://www.youtube.com/watch?v=837\_WYv5t-o