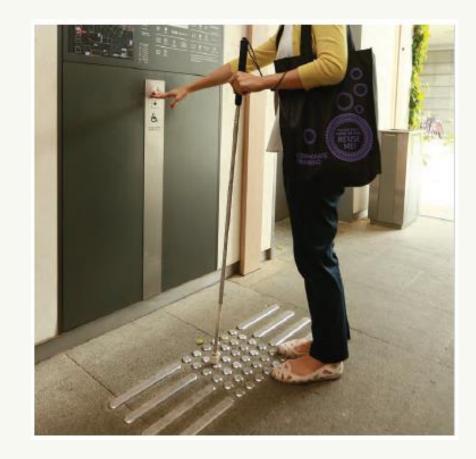

### 觸覺引路徑

升降機點字牌

圖片來源: Building and Construction Authority, Singapore https://www1.bca.gov.sg/docs/default-source/universaldesign/udguide2016.pdf?sfvrsn=1fdac12d\_2