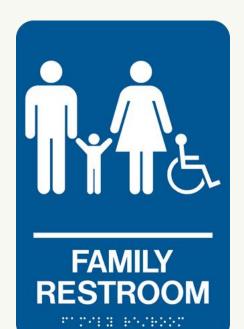

圖片來源: Western Safety Sign Co. https://www.westernsafetysign.com/products/washroom-family-accessible

圖片來源:Amazon

圖片來源:All Signs

inclusive-toilet/

https://www.allsigns.co.uk/product/braille-tactile-

**INCLUSIVE** 

### 家庭友善洗手間

 $https://www1.bca.gov.sg/docs/default-source/universaldesign/udguide2016.pdf?sfvrsn=1fdac12d\_2$ 