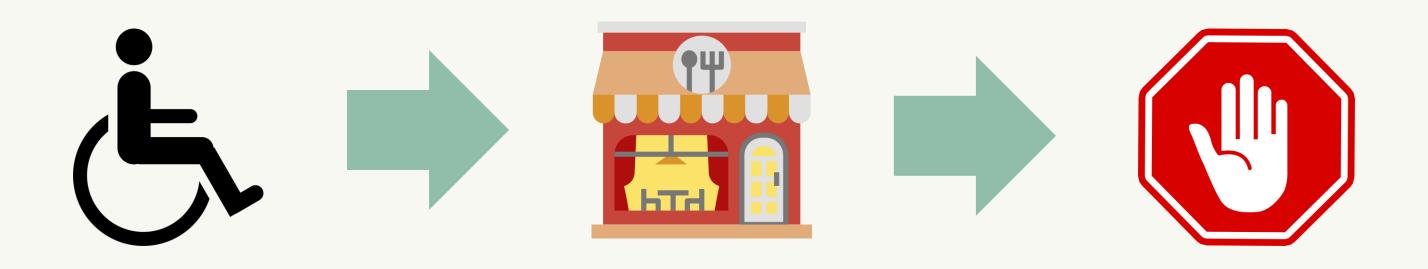

### 間接歧視 Indirect Discrimination

- 對所有人施加相同的條件或要求
- 結果相對地對某些群體產生不公平的影響:
- 而不能顯示施加該項條件是有理由支持的

### 例如:

• 商場入口設有梯級,令坐輪椅人士或需要其他步行輔助器具的人士難以內進

圖片來源:RSA animation for Symmetra https://www.youtube.com/watch?v=837\_WYv5t-o